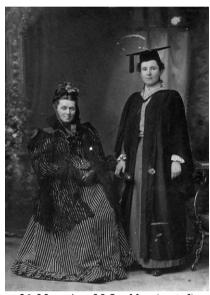

27. Annie Ferguson Dash (front) & Charles Lawson Dash (back) with his children & some in-laws, Sydney, c.1950

Annie Ferguson Dash is at the front. Behind her, in the cap, is her brother, Charles Lawson Dash, and to his left are his children – Edna, Doris, Frank & Jean with baby Ken. The people on his right are the father and sisters of Jean's husband, Harold Docksey.