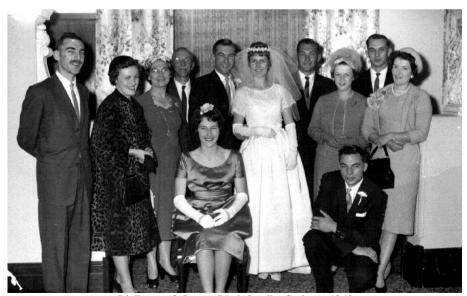

53. Bayne & Lorna Dash Sydney, 1962

54. Bayne & Lorna Dash family, Sydney, 1962 Back: Robert & Joan, Lorna & Bayne, Keith & Janet, Alan & Audree, John & Janette Front: Susan, David